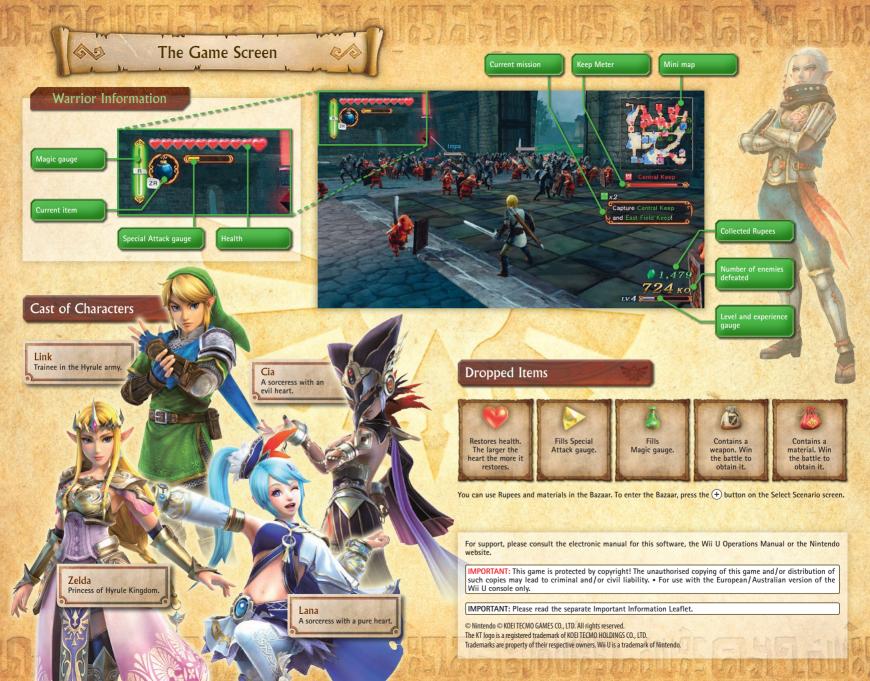

cannot use the touch screen.
- Press to toggle Off-TV Play.
- The controls listed here reflect the "Warriors" control type.
- . You can change the control type in Settings → Controller Settings.

Strong/Combo Attack

Regular Attack

## Electronic Manual

Press the (a) HOME Button while this software is running, then select MANUAL to view the electronic manual. Please read this manual thoroughly to ensure maximum enjoyment of your new software.



Special Attack

Attack gauge)/ Focus Spirit Attack

(requires full Special

(while under effect of Focus Spirit)



## Pairing Controllers

Before using a controller other than the Wii U GamePad, it is necessary to pair it with the Wii U console. Open the HOME Menu, select CONTROLLER SETTINGS, then PAIR, then follow the on-screen instructions.