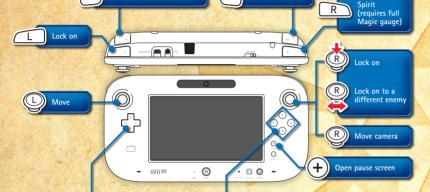

Guard/Centre camera

## HYRULE WARRIORS QUICK GUIDE

ZR

Use item

**Enter Focus** 

Evade

(B)

Select item

Toggle map zoom

Strong/Combo Attack

Regular Attack

Special Attack

Attack gauge)/ Focus Spirit Attack

(requires full Special

(while under effect of Focus Spirit)