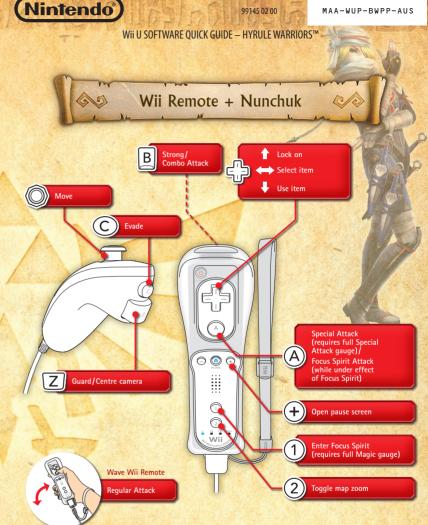

Guard/Centre camera

## HYRULE WARRIORS QUICK GUIDE

ZR

Use item

**Enter Focus** 

Evade

(B)

Select item

Toggle map zoom

- . When playing with a Wii U Pro Controller, the game controls are the same as when using the Wii U GamePad, except that you cannot use the touch screen.
- Press to toggle Off-TV Play.
- The controls listed here reflect the "Warriors" control type.
- . You can change the control type in Settings → Controller Settings.

Strong/Combo Attack

Regular Attack

Special Attack

Attack gauge)/ Focus Spirit Attack

(requires full Special

(while under effect of Focus Spirit)