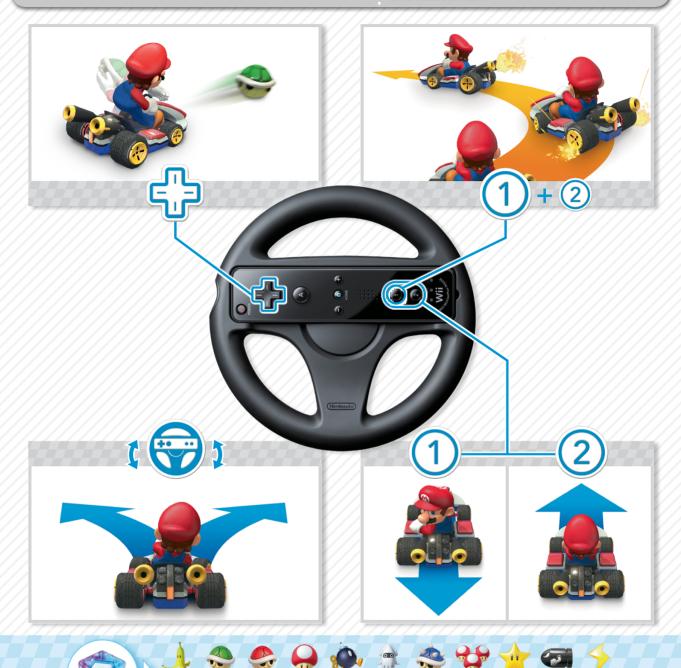

For support, please consult the electronic manual for this software, the Wii U Operations Manual or the Nintendo website.

Besides the Wii U GamePad and Wii Remote, this software is also compatible with the following controllers: + Classic Controller Pro Wii Remote +

Wii U Pro Controller

When playing with a Wii U<sup>™</sup> Pro Controller, or a Wii Remote<sup>™</sup> and Classic Controller Pro, the game controls are the same as when using the Wii U GamePad.

For information on playing with a Wii Remote and Nunchuk<sup>™</sup>, please refer to this software's electronic manual.