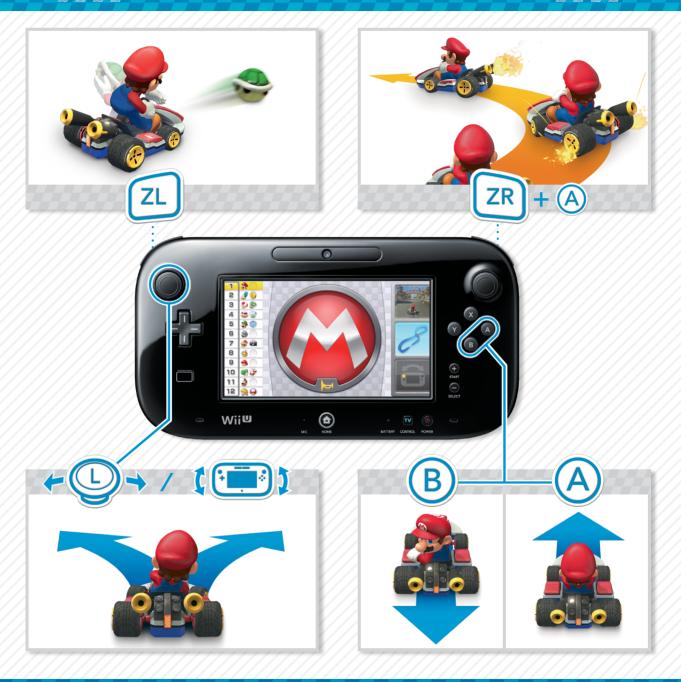

For support, please consult the electronic manual for this software, the Wii U Operations Manual or the Nintendo website.

Besides the Wii U GamePad and Wii Remote, this software is also compatible with the following controllers: + Classic Controller Pro Wii Remote +

Wii U Pro Controller

When playing with a Wii U<sup>™</sup> Pro Controller, or a Wii Remote<sup>™</sup> and Classic Controller Pro, the game controls are the same as when using the Wii U GamePad.

For information on playing with a Wii Remote and Nunchuk<sup>™</sup>, please refer to this software's electronic manual.