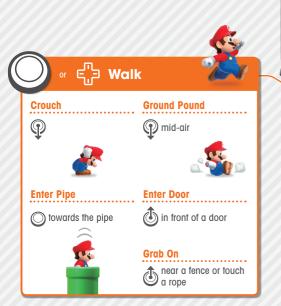

## **Basic Actions**

Mario can do much more than what's listed here! For more information, have a look at the back of this sheet and the electronic manual.