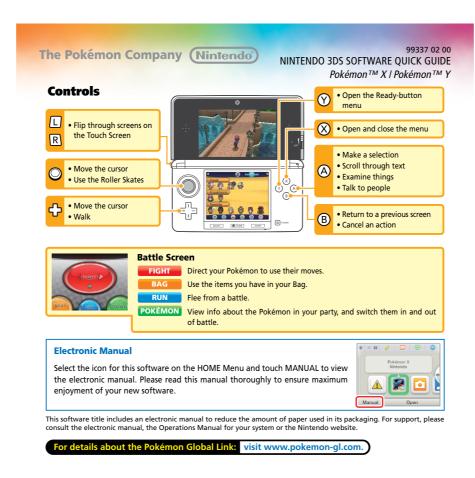

## The Player Search System

The Player Search System (PSS) enables you to find other players who are playing  $Pokémon^{TM} X$  or  $Pokémon^{TM} Y$  at the same time you are, so you can play together. Local wireless connects you to nearby players, while your internet connection lets you see players from around the world.

| Friends                                                                                              |           |                                         | PSS Menu                                                                                                  |
|------------------------------------------------------------------------------------------------------|-----------|-----------------------------------------|-----------------------------------------------------------------------------------------------------------|
| Displays players registered on your<br>Nintendo 3DS™ / Nintendo 3DS XL<br>system's friend list.      | Friends   |                                         | Touch this icon to access the menu<br>for features like the GTS (Global<br>Trade Station) or Battle Spot. |
| Acquaintances                                                                                        |           |                                         | Changing Connectivity                                                                                     |
| Displays players who are not<br>registered on your Nintendo 3DS /<br>Nintendo 3DS XL system's friend | Passersby |                                         | You can switch between using<br>local wireless and your internet<br>connection.                           |
| list, but with whom you have traded or battled at least once.                                        |           | Passersby                               |                                                                                                           |
| creens that can be accessed from the field menu                                                      |           | Displays players v<br>previous categori | vho do not belong to either of the<br>es.                                                                 |
|                                                                                                      |           | Nata Diama dia a                        | re not available are shown in grey.                                                                       |

\_\_\_\_

For information about connecting your Nintendo 3DS / Nintendo 3DS XL system to the internet, refer to the Operations Manual for your system.

Note: You can restrict online interaction and/or StreetPass functionality via Parental Controls. For more information, refer to the Operations Manual for your system.

IMPORTANT: Please read the separate Important Information Leaflet.

©2013 Pokémon. ©1995–2013 Nintendo Co., Ltd./Creatures Inc./ GAME FREAK inc. Trademarks are property of their respective owners. Nintendo 3DS is a trademark of Nintendo.