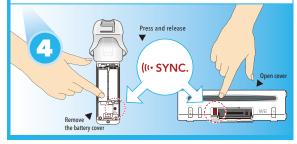

# 4 Synchronising Wii Remotes

Any additional Wii Remote or Wii Remote Plus controllers you use with your console will first need to be synchronised. Press the POWER button to turn on the Wii console, then press the SYNC. buttons simultaneously as shown. The included Wii Remote Plus should already be synchronised to your Wii console. See Pgs 19-20.