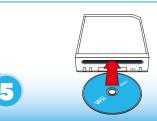

## 5 Playing a Wii Game Disc

Place the Wii console on a flat horizontal surface. Insert your Game Disc into the Game Disc slot on the front of the console. The Wii console will turn ON automatically. See Pg. 21.