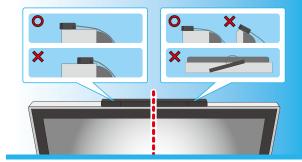

### 1 Installing the Sensor Bar

Remove the paper from the double stick tape on the bottom of the Sensor Bar. Install on your TV. See Pgs. 11-14.