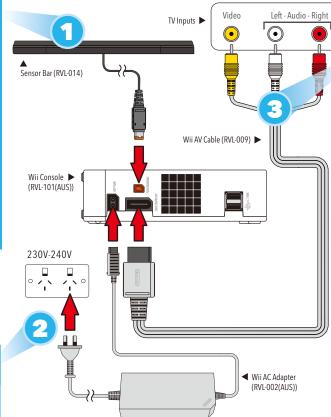

### 1 Installing the Sensor Bar

Remove the paper from the double stick tape on the bottom of the Sensor Bar. Install on your TV. See Pgs. 11-14.

# 2 Wii AC Adapter

Plug the Wii AC adapter into a standard 230-240 volt household electrical outlet after installing the Sensor Bar on the TV. See Pg. 14.

# 3 TV video/audio input

Set the correct "Input Select" setting for your TV, VCR or other equipment. See Pq. 10 & 15.