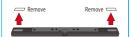

### 1 Installing the Sensor Bar

Remove the paper from the double stick tape on the bottom of the Sensor Bar. Install on your TV. See Pgs. 11-14.